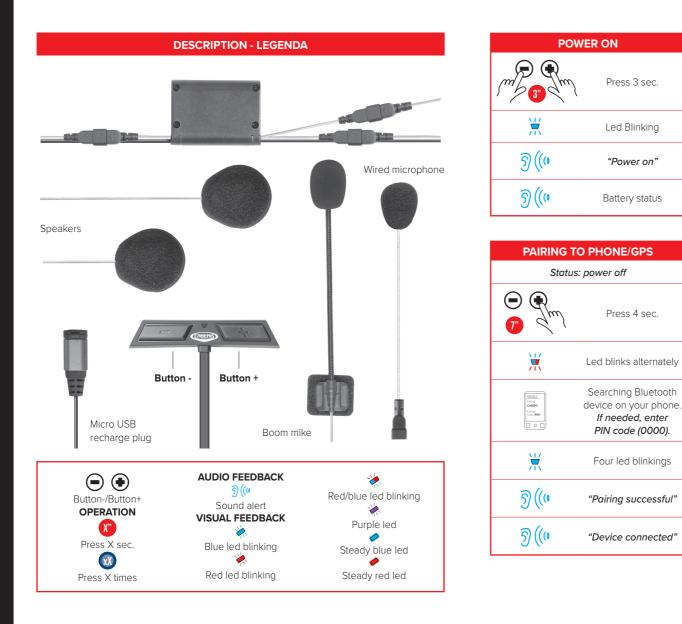

**POCKET GUIDE** 





| PAIRING ANOTHER               |                                 |
|-------------------------------|---------------------------------|
| CABERG PI                     | RO SPEAK EVO                    |
| Status: Both units powered on |                                 |
| $\mathcal{P}$                 | Press 5 sec.<br>on both devices |
| . 5                           |                                 |
| <u>5) ((0</u>                 | "Pairing"                       |
| 3.00                          | 5                               |
|                               | Led blinks alternately          |
| 71                            | on both devices                 |
| 11/                           | Three led blinkings             |
|                               | on both device