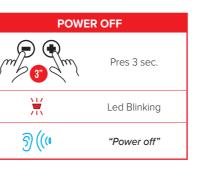

**POCKET GUIDE** 





| PAIRING ANOTHER               |                                 |
|-------------------------------|---------------------------------|
| CABERG PI                     | RO SPEAK EVO                    |
| Status: Both units powered on |                                 |
| $\mathcal{P}$                 | Press 5 sec.<br>on both devices |
| . 5                           |                                 |
| <u>5) ((0</u>                 | "Pairing"                       |
| 3.00                          | 5                               |
|                               | Led blinks alternately          |
| 71                            | on both devices                 |
| 11/                           | Three led blinkings             |
|                               | on both devices