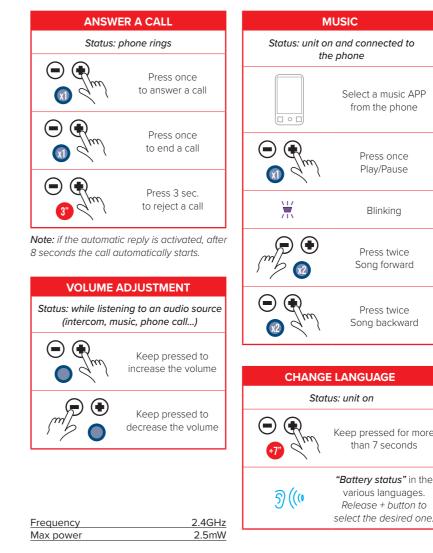

| RO SPEAK EVO                    |
| Status: Both units powered on |                                 |
| $\mathcal{P}$                 | Press 5 sec.<br>on both devices |
| . 5                           |                                 |
| <u>5) ((0</u>                 | "Pairing"                       |
| 3.00                          | 5                               |
|                               | Led blinks alternately          |
| 71                            | on both devices                 |
| 11/                           | Three led blinkings             |
|                               | on both devices                 |
| <u>?)((0</u>                  | "Pairing                        |
| J (("                         | successful"                     |







To download the complete user manual please visit www.caberg.it/en

Distributed by: **CABERG S.P.A.** Via Emilia, 11 - 24052 Azzano S.Paolo Bergamo (Italy) - **www.caberg.it** Read the instructions carefully before installation and use.



Produced or imported by: **MIDLAND EUROPE srl** <u>Via R. Sev</u>ardi 7 - 42124 Reggio Emilia - Italy