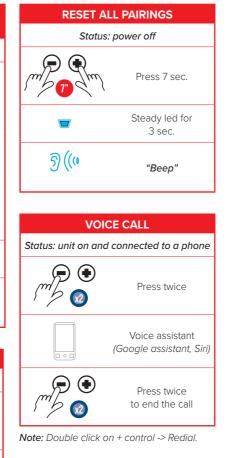

| RO SPEAK EVO                    |
| Status: Both units powered on |                                 |
| $\mathcal{P}$                 | Press 5 sec.<br>on both devices |
| . 5                           |                                 |
| <u>5) ((0</u>                 | "Pairing"                       |
| 3.00                          | 5                               |
|                               | Led blinks alternately          |
| 71                            | on both devices                 |
| 11/                           | Three led blinkings             |
|                               | on both devices                 |
| <u>?)((0</u>                  | "Pairing                        |
| J (("                         | successful"                     |







To download the complete user manual please visit www.caberg.it/en

Distributed by: **CABERG S.P.A.** Via Emilia, 11 - 24052 Azzano S.Paolo Bergamo (Italy) - **www.caberg.it** Read the instructions carefully before installation and use.



Produced or imported by: **MIDLAND EUROPE srl** <u>Via R. Sev</u>ardi 7 - 42124 Reggio Emilia - Italy