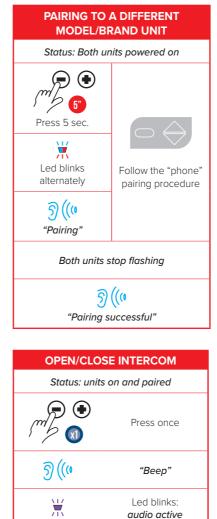

**POCKET GUIDE** 

| PAIRING ANOTHER               |                                 |
|-------------------------------|---------------------------------|
| CABERG PI                     | RO SPEAK EVO                    |
| Status: Both units powered on |                                 |
| $\mathcal{P}$                 | Press 5 sec.<br>on both devices |
| . 5                           |                                 |
| <u>5) ((0</u>                 | "Pairing"                       |
| 3.00                          | 5                               |
|                               | Led blinks alternately          |
| 71                            | on both devices                 |
| 11/                           | Three led blinkings             |
|                               | on both devices                 |
| <u>?)((0</u>                  | "Pairing                        |
| J (("                         | successful"                     |